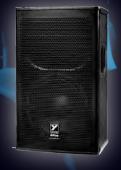

# THE SYNERGY ARRAY SERIES BY YORKVILLE SOUND

Yorkville Sound's most powerful and flexible point source system.

The Synergy Array Series is a truly revolutionary active point source system with unmatched flexibility, power, and directivity control. The System offers users unrivaled simplicity without sacrificing sonic performance.

#### SA153

A full-range powered cabinet. Paired with the SA315S, this dynamic duo makes the ultimate point source speaker system. Scalable for club gigs of all sizes, outdoor festivals, inclined seating venues, and arenas.