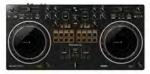

#### **PIONEER DDJ-REV1 2-CHANNEL BATTLE CONTROLLER WITH SERATO DJ LITE**

1 DAY: FRI or SAT: \$10 1 WEEK: \$14

1 MONTH: \$28

(767580)