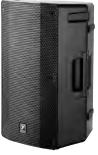

#### ELITE 600w 10" + HORN ACTIVE PA CABINET

524892)

1 DAY: \$18 1 WEEK: \$35 FRI or SAT: \$24 1 MONTH: \$70

#### ELITE 1200w 12" + HORN ACTIVE PA CABINET

(496330

1 DAY: \$25 1 WEEK: \$50 FRI or SAT: \$33 1 MONTH:\$100

#### ELITE 1200w 15" + HORN ACTIVE PA CABINET

(496333

1 DAY: \$28 1 WEEK: \$55
FRI or SAT: \$36 1 MONTH: \$109