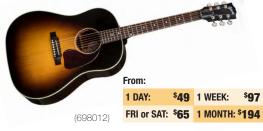

#### GIBSON J-45

1 DAY: **\$63** 1 WEEK: **\$126** FRI or SAT: **\$84** 1 MONTH: **\$252** 

A powered subwoofer with exceptionally high output and deep bass. Featuring 6500 watts (program), and 13,000 watts (peak).

1 DAY: \$87 1 WEEK: \$174 FRI or SAT: \$115 1 MONTH: \$347