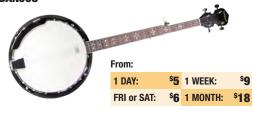

r SAT: \$**3** \$4 1 WEEK: 1 MONTH: \$8



(738690)



FENDER HOT ROD DELUXE **IV 40w TUBE COMBO** 

<sup>\$</sup>19 1 DAY: \$26 FRI or SAT: 1 WEEK: \$38 1 MONTH: \$76

(516401)

(40340)

#### **FENDER DELUXE '65 GUITAR AMP**

\$31 1 DAY: FRI or SAT: \$41 1 WEEK: \$**62** 1 MONTH: \$124

**TRAYNOR YBA300 300w** ALL-TUBE BASS AMP

**\$27** 1 DAY: FRI or SAT: \$36 1 WEEK: \$54 1 MONTH: \$107



**GALLIEN-KRUEGER LEGACY500 500w ULTRALIGHT BASS HEAD** 

\$1**7** 1 DAY: FRI or SAT: \$22 1 WEEK: \$33 1 MONTH: \$65



(708279)

#### NYLON 1/2, 3/4, & FULL SIZE CLASSICAL GUITARS



#### **FULL SIZE ACOUSTIC GUITARS**



#### **DREADNOUGHT CUTAWAY ACOUSTICS**



#### GIBSON J-45



#### **TAYLOR 314CE VCL SOLID WOOD ACOUSTIC GUITAR**



#### **DENVER DB44SCE-NAT ACOUSTIC BASS**



#### **BANJOS**



#### **MANDOLINS**



#### **EPIPHONE DOBRO HOUND DOG**





## TRAYNOR AMMINI ACOUSTIC AMP

| 1 DAY:      | \$8              |
|-------------|------------------|
| FRI or SAT: | <sup>\$</sup> 11 |
| 1 WEEK:     | \$ <b>16</b>     |
| 1 MONTH:    | \$31             |



#### XVIVE AUDIO U2 GUITAR WIRELESS SYSTEM

| 1 DAY:      | \$ <b>5</b>      |
|-------------|------------------|
| FRI or SAT: | <b>\$7</b>       |
| 1 WEEK:     | <b>\$10</b>      |
| 1 MONTH:    | <sup>\$</sup> 19 |



#### EFFECTS PEDALS

| From:       |             |
|-------------|-------------|
| 1 DAY:      | <b>\$2</b>  |
| FRI or SAT: | \$ <b>3</b> |
| 1 WEEK:     | \$4         |
| 1 MONTH:    | \$8         |
|             |             |



#### MULTI EFFECTS From:

| 1 DAY:      | \$ <b>5</b>  |
|-------------