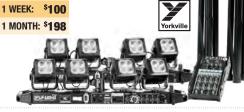

#### **SUGGESTION ONE**

Light up your stage.

■ 2 x LPLED4X Dimmer Bars

2 x SKS21B Speaker Stands

■ 1 x LP-C12 LightPro Controller

1 DAY: \$50 FRI or SAT: \$68

1 MONTH: \$198