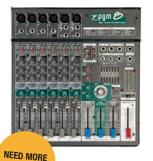

#### **YORKVILLE** 8-CHANNEL **PGM8 MIXER**

<sup>\$6</sup> 1 DAY: FRI or SAT: \$8 1 WEEK: **\$11** 1 MONTH: \$22

**YORKVILLE** 14-CHANNEL **VGM14 MIXER** 

1 DAY: **9** 1 WEEK: FRI or SAT: \$12 1 MONTH: \$34