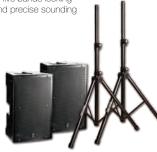

#### SYSTEM TWO 2800w PACKAGE

#### For up to 250-300 people

Perfect for Mobile DJs and live bands looking for an extremely smooth and precise sounding loudspeaker.

- 2 x PS12P 1400w12" Speakers
- 2 x SKS-09B
   Speaker Stands

1 DAY: \$**44** 

FRI or SAT: \$58

1 MONTH: \$170