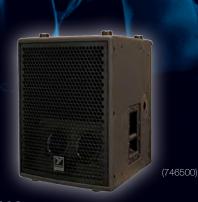

#### SA115S

Pair this subwoofer with the SA102 to create a smaller, lighter and more portable Synergy Array system without sacrificing the impressive bass Synergy is known for. Delivering 9000 watts (peak), and 4500 watts (program) in a compact cabinet.

1 DAY: \$60 1 WEEK: \$119 FRI or SAT: \$79 1 MONTH: \$237

SA102

A smaller, lighter and more portable addition to the Synergy Array Series. Providing a reduced footprint without sacrificing sonic integrity, it's ideal for medium to large venues, outdoor festivals and inclined seating theatres.