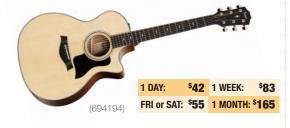

(516400)

#### HARTKE HD15 15w 6.5" BASS COMBO

\$2 1 DAY: FRI or SAT: \$**3** \$4 1 WEEK: 1 MONTH: \$8



(738690)



FENDER HOT ROD DELUXE **IV 40w TUBE COMBO** 

<sup>\$</sup>19 1 DAY: \$26 FRI or SAT: 1 WEEK: \$38 1 MONTH: \$76

(516401)

(40340)

#### **FENDER DELUXE '65 GUITAR AMP**

\$31 1 DAY: FRI or SAT: \$41 1 WEEK: \$**62** 1 MONTH: \$124

**TRAYNOR YBA300 300w** ALL-TUBE BASS AMP

**\$27** 1 DAY: FRI or SAT: \$36 1 WEEK: \$54 1 MONTH: \$107



**GALLIEN-KRUEGER LEGACY500 500w ULTRALIGHT BASS HEAD** 

\$1**7** 1 DAY: FRI or SAT: \$22 1 WEEK: \$33 1 MONTH: \$65



(708279)

#### NYLON 1/2, 3/4, & FULL SIZE CLASSICAL GUITARS



#### **FULL SIZE ACOUSTIC GUITARS**



#### **DREADNOUGHT CUTAWAY ACOUSTICS**



#### GIBSON J-45



#### **TAYLOR 314CE VCL SOLID WOOD ACOUSTIC GUITAR**



#### **DENVER DB44SCE-NAT ACOUSTIC BASS**



#### **BANJOS**



#### **MANDOLINS**



#### **EPIPHONE DOBRO HOUND DOG**





## TRAYNOR AMMINI ACOUSTIC AMP

| 1 DAY:      | \$8              |
|-------------|------------------|
| FRI or SAT: | <sup>\$</sup> 11 |
| 1 WEEK:     | \$ <b>16</b>     |
| 1 MONTH:    | \$31             |



#### XVIVE AUDIO U2 GUITAR WIRELESS SYSTEM

| 1 DAY:      | \$ <b>5</b>      |
|-------------|------------------|
| FRI or SAT: | <b>\$7</b>       |
| 1 WEEK:     | <b>\$10</b>      |
| 1 MONTH:    | <sup>\$</sup> 19 |



#### EFFECTS PEDALS

| From:       |             |
|-------------|-------------|
| 1 DAY:      | <b>\$2</b>  |
| FRI or SAT: | \$ <b>3</b> |
| 1 WEEK:     | \$4         |
| 1 MONTH:    | \$8         |
|             |             |



#### MU