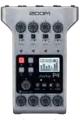

#### ZOOM H5 4-CHANNEL HANDHELD RECORDER

| 1 DAY:      | \$ <b>10</b>     |
|-------------|------------------|
| FRI or SAT: | <sup>\$</sup> 13 |
| 1 WEEK:     | <sup>\$</sup> 19 |
| 1 MONTH:    | \$38             |