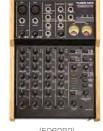

#### **ZOOM LIVETRAK L-8 PORTABLE 8-CHANNEL MIXER AND RECORDER**

1 DAY: FRI or SAT: \$17 1 WEEK: \$25

\$49 1 MONTH: