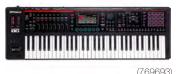

#### KORG PA-700 61-KEY ARRANGER WORKSTATION WITH TOUCHSCREEN

1 DAY: \$40
FRI or SAT: \$53
1 WEEK: \$80
1 MONTH: \$160

(510794)