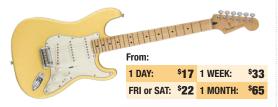

s ideal for medium to large venues, outdoor festivals and inclined seating theatres.

1 DAY: \$39 1 WEEK: \$78 FRI or SAT: \$52 1 MONTH: \$156



# THE SYNERGY ARRAY SERIES BY YORKVILLE SOUND

Yorkville Sound's most powerful and flexible point source system.

The Synergy Array Series is a truly revolutionary active point source system with unmatched flexibility, power, and directivity control. The System offers users unrivaled simplicity without sacrificing sonic performance.

# RENTAL GUITARS



\*Other models are available in-store. Call the location nearest you for details. Not all models available at all locations. Rates are subject to change without notice, \$5.00 minimum required for rental.

#### FENDER AMERICAN PERFORMER STRATS AND TELES





#### **FENDER PLAYER STRATS & TELES**











#### **GIBSON SG'S**



#### **EPIPHONE EB-0 SHORT SCALE BASS (67323)**



#### FENDER AMERICAN PERFORMER BASSES





#### **IBANEZ GSR205BK-5 5-STRING BASS (59089)**



# GUITARS ERENTAL CATALOGUE



\*Other models are available in-store. Call the location nearest you for details. Not all models available at all locations. Rates are subject to change without notice. \$5.00 minimum required for rental.



#### **INQUIRE**

about our guitar & bass cabinets available to rent.



**TRAYNOR YGL1 15w ALL-TUBE 1X12 COMBO** 

1 DAY: \$15 FRI or SAT: \$20 1 WEEK: \$30 1 MONTH: \$60



#### VOX AC30C2 **GUITAR AMP**

1 DAY: \$28 FRI or SAT: \$37 1 WEEK: \$56

1 MONTH: \$112

(317748)

(350557)



TRAYNOR DH15H DARK-**HORSE 15W ALL-TUBE HEAD** 

\$10

\$19

\$38

**MARSHALL JCM800 100w**