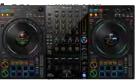

#### **PIONEER DDJ-FLX10** 4-CHANNEL **DJ CONTROLLER**

From:

\$46 1 DAY: FRI or SAT: \$61

\$91 1 WEEK:

1 MONTH: \$182

(784983)