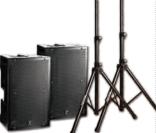

#### **SYSTEM ONE 2000W PACKAGE**

For up to 150-200 people

Great for music playback and performances requiring high output with ease of use.

- 2 x NX55P-2 1000w12" Speakers
- 2 x SKS-09B Heavy Steel Speaker Stands

1 DAY: \$36 FRI or SAT: \$46

1 WEEK: \$68

1 MONTH: \$132