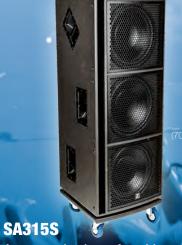

#### SA153

A full-range powered cabinet. Paired with the SA315S, this dynamic duo makes the ultimate point source speaker system. Scalable for club gigs of all sizes, outdoor festivals, inclined seating venues, and arenas.

1 DAY: **\$63** 1 WEEK: **\$126** FRI or SAT: **\$84** 1 MONTH: **\$252** 

A powered subwoofer with exceptionally high output and deep bass. Featuring 6500 watts (program), and 13,000 watts (peak).

1 DAY: \$87 1 WEEK: \$174 FRI or SAT: \$115 1 MONTH: \$347