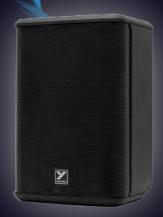

#### SA115S

Pair this subwoofer with the SA102 to create a smaller, lighter and more portable Synergy Array system without sacrificing the impressive bass Synergy is known for. Delivering 9000 watts (peak), and 4500 watts (program) in a compact cabinet.

1 DAY: \$60 1 WEEK: \$119 FRI or SAT: \$79 1 MONTH: \$237

SA102

A smaller, lighter and more portable addition to the Synergy Array Series. Providing a reduced footprint without sacrificing sonic integrity, it's ideal for medium to large venues, outdoor festivals and inclined seating theatres.

1 DAY: \$39 1 WEEK: \$78 FRI or SAT: \$52 1 MONTH: \$156