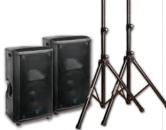

#### **SYSTEM ONE 2000W PACKAGE**

For up to 150-200 people

Great for music playback and performances requiring high output with ease of use.

- 2 x NX55P-2 1000w12" Speakers
- 2 x SKS-09B Heavy Steel Speaker Stands

1 DAY: \$36 FRI or SAT: \$46

1 WEEK: \$68

1 MONTH: \$132