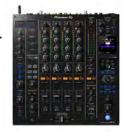

#### **PIONEER DJ DJM-A9 4-CHANNEL PROFESSIONAL DIGITAL DJ MIXER**

1 DAY: \$69 FRI or SAT: \$91 1 WEEK: \$138 1 MONTH: \$275

(784424)