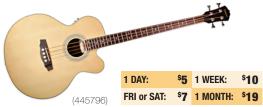

O

\$2 1 DAY: FRI or SAT: \$**3** \$4 1 WEEK: 1 MONTH: \$8



(738690)



FENDER HOT ROD DELUXE **IV 40w TUBE COMBO** 

<sup>\$</sup>19 1 DAY: \$26 FRI or SAT: 1 WEEK: \$38 1 MONTH: \$76

(516401)

(40340)

#### **FENDER DELUXE '65 GUITAR AMP**

\$31 1 DAY: FRI or SAT: \$41 1 WEEK: \$**62** 1 MONTH: \$124

**TRAYNOR YBA300 300w** ALL-TUBE BASS AMP

**\$27** 1 DAY: FRI or SAT: \$36 1 WEEK: \$54 1 MONTH: \$107



**GALLIEN-KRUEGER LEGACY500 500w ULTRALIGHT BASS HEAD** 

\$1**7** 1 DAY: FRI or SAT: \$22 1 WEEK: \$33 1 MONTH: \$65



(708279)

#### NYLON 1/2, 3/4, & FULL SIZE CLASSICAL GUITARS



#### **FULL SIZE ACOUSTIC GUITARS**



#### **DREADNOUGHT CUTAWAY ACOUSTICS**



#### GIBSON J-45



#### **TAYLOR 314CE VCL SOLID WOOD ACOUSTIC GUITAR**



#### **DENVER DB44SCE-NAT ACOUSTIC BASS**



#### **BANJOS**



#### **MANDOLINS**



#### **EPIPHONE DOBRO HOUND DOG**





## TRAYNOR AMMINI ACOUSTIC AMP

| 1 DAY:      | \$8              |
|-------------|------------------|
| FRI or SAT: | <sup>\$</sup> 11 |
| 1 WEEK:     | \$ <b>16</b>     |
| 1 MONTH:    | \$31             |



#### XVIVE AUDIO U2 GUITAR WIRELESS SYSTEM

| 1 DAY:      | \$ <b>5</b>      |
|-------------|------------------|
| FRI or SAT: | <b>\$7</b>       |
| 1 WEEK:     | <b>\$10</b>      |
| 1 MONTH:    | <sup>\$</sup> 19 |



#### EFFECTS PEDALS

| From:       |             |
|-------------|-------------|
| 1 DAY:      | <b>\$2</b>  |
| FRI or SAT: | \$ <b>3</b> |
| 1 WEEK:     | \$4         |
| 1 MONTH:    | \$8         |
|             |             |



#### MULTI EFFECTS From:

| 1 DAY:      | \$ <b>5</b