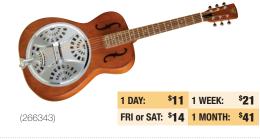

ER HOT ROD DELUXE **IV 40w TUBE COMBO** 

<sup>\$</sup>19 1 DAY: \$26 FRI or SAT: 1 WEEK: \$38 1 MONTH: \$76

(516401)

(40340)

#### **FENDER DELUXE '65 GUITAR AMP**

\$31 1 DAY: FRI or SAT: \$41 1 WEEK: \$**62** 1 MONTH: \$124

**TRAYNOR YBA300 300w** ALL-TUBE BASS AMP

**\$27** 1 DAY: FRI or SAT: \$36 1 WEEK: \$54 1 MONTH: \$107



**GALLIEN-KRUEGER LEGACY500 500w ULTRALIGHT BASS HEAD** 

\$1**7** 1 DAY: FRI or SAT: \$22 1 WEEK: \$33 1 MONTH: \$65



(708279)

#### NYLON 1/2, 3/4, & FULL SIZE CLASSICAL GUITARS



#### **FULL SIZE ACOUSTIC GUITARS**



#### **DREADNOUGHT CUTAWAY ACOUSTICS**



#### GIBSON J-45



#### **TAYLOR 314CE VCL SOLID WOOD ACOUSTIC GUITAR**



#### **DENVER DB44SCE-NAT ACOUSTIC BASS**



#### **BANJOS**



#### **MANDOLINS**



#### **EPIPHONE DOBRO HOUND DOG**





## TRAYNOR AMMINI ACOUSTIC AMP

| 1 DAY:      | \$8              |
|-------------|------------------|
| FRI or SAT: | <sup>\$</sup> 11 |
| 1 WEEK:     | \$ <b>16</b>     |
| 1 MONTH:    | \$31             |



#### XVIVE AUDIO U2 GUITAR WIRELESS SYSTEM

| 1 DAY:      | \$ <b>5</b>      |
|-------------|------------------|
| FRI or SAT: | <b>\$7</b>       |
| 1 WEEK:     | <b>\$10</b>      |
| 1 MONTH:    | <sup>\$</sup> 19 |



#### EFFECTS PEDALS

| From:       |             |
|-------------|-------------|
| 1 DAY:      | <b>\$2</b>  |
| FRI or SAT: | \$ <b>3</b> |
| 1 WEEK:     | \$4         |
| 1 MONTH:    | \$8         |
|             |             |



#### MULTI EFFECTS From:

| 1 DAY:      | \$ <b>5</b>  |
|-------------|--------------|
| FRI or SAT: | <b>\$7</b>   |
| 1 WEEK: