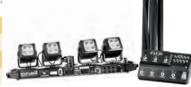

#### **SUGGESTION TWO**

Great for small stages - for a duo or presentation

- 1 x LP-LED4X Dimmer Bar
- 1 x LP-C4 Compact Lighting System Controller
- 1 x SKS-21B S

1 DAY: \$27 FRI or SAT: \$37 1 WEEK: 1 MONTH: \$107