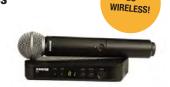

#### **SHURE WIRELESS MICS**

From:

1 DAY: \$10 FRI or SAT: \$14

1 WEEK: \$20 1 MONTH: \$40