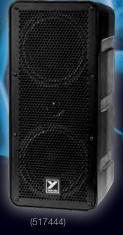

#### SA153

A full-range powered cabinet. Paired with the SA315S, this dynamic duo makes the ultimate point source speaker system. Scalable for club gigs of all sizes, outdoor festivals, inclined seating venues, and arenas.

1 DAY: **\$63** 1 WEEK: **\$126** FRI or SAT: **\$84** 1 MONTH: **\$252** 

A powered subwoofer with exceptionally high output and deep bass. Featuring 6500 watts (program), and 13,000 watts (peak).

1 DAY: \$87 1 WEEK: \$174 FRI or SAT: \$115 1 MONTH: \$347

(746443)