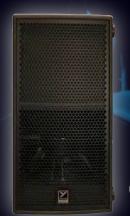

#### SA153

A full-range powered cabinet. Paired with the SA315S, this dynamic duo makes the ultimate point source speaker system. Scalable for club gigs of all sizes, outdoor festivals, inclined seating venues, and arenas.

1 DAY: **\$63** 1 WEEK: **\$126** FRI or SAT: **\$84** 1 MONTH: **\$252** 

A powered subwoofer with exceptionally high output and deep bass. Featuring 6500 watts (program), and 13,000 watts (peak).

1 DAY: \$87 1 WEEK: \$174 FRI or SAT: \$115 1 MONTH: \$347