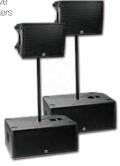

#### SYSTEM THREE 2800w PACKAGE For up to 300-350 people

The same great sonic clarity as System Two with even more bass!

2 x SKS-09B
 Speaker Stands

1 DAY: \$48 FRI or SAT: \$62

1 WEEK: \$**92** 

1 MONTH: \$180