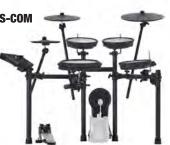

#### **ROLAND TD-17KV2S-COM SERIES 2 ELECTRONIC KIT**

(778139)

\$38 1 DAY: FRI or SAT: \$50

\$75 1 WEEK:

1 MONTH: \$150