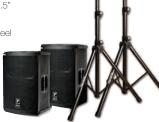

#### SA153

A full-range powered cabinet. Paired with the SA315S, this dynamic duo makes the ultimate point source speaker system. Scalable for club gigs of all sizes, outdoor festivals, inclined seating venues, and arenas.

# THE SYNERGY ARRAY SERIES BY YORKVILLE SOUND

Yorkville Sound's most powerful and flexible point source system.

The Synergy Array Series is a truly revolutionary active point source system with unmatched flexibility, power, and directivity control. The System offers users unrivaled simplicity without sacrificing sonic performance.