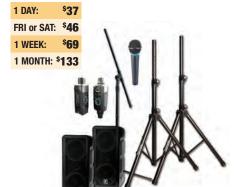

#### **SYSTEM FOUR 1200w PACKAGE**

#### For up to 100-150 people

A compact package designed to produce high output for its size, this speaker shines particularly in the vocal range which makes it ideal for voice reproduction.

2 x EF10P 600w 10+1.5" Powered PA Speakers

2 x SKS-09B Heavy Steel Speaker Stands

1 DAY: \$40 FRI or SAT: \$52 1 WEEK: \$76

1 MONTH: \$150